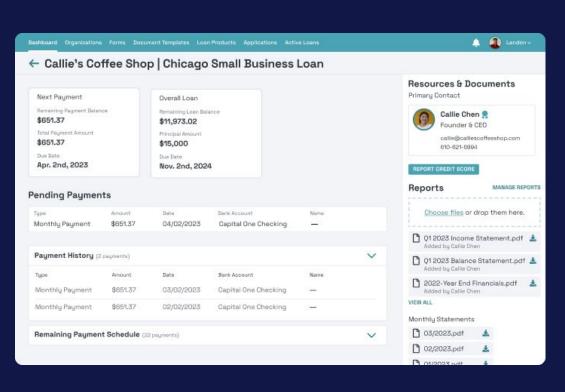

# Landon Lawson invited Callie Chen to apply for the Chicago Small Bu... Jul 15, 2022 You logged a call with Callie Chen Created Jul 15, 2022 Callie and I had an initial conversation about how she would use the loan to help her with her coffee shop. We decided that she should apply for the Chicago Small Business Loan. Email From: <callie@calliescoffeeshop.com> Sent Jul 8, 2022 Subject: Thanks For The Inquiry, Let's Schedule a Meeting Hello Landon, yes I can meet at 9:30am my time on July 15th. Thank you, Callie