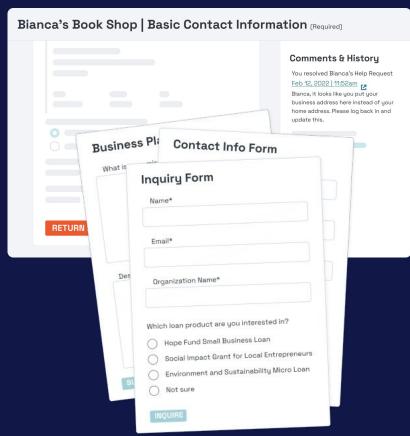

Callie Chen submitted an inquiry form

# Create a modern lending experience with digital intake and an intuitive borrower portal

- Customizable form building to mirror your existing process
- Digital intake to accelerate top-of-funnel
- Ease information gathering with accounting and PoS integrations
- Automated "ticklers" to reduce abandonment
- Guides borrowers with a resources section
- Review, comment on, and return forms within a single interface
- Review application history in a single, comprehensive log